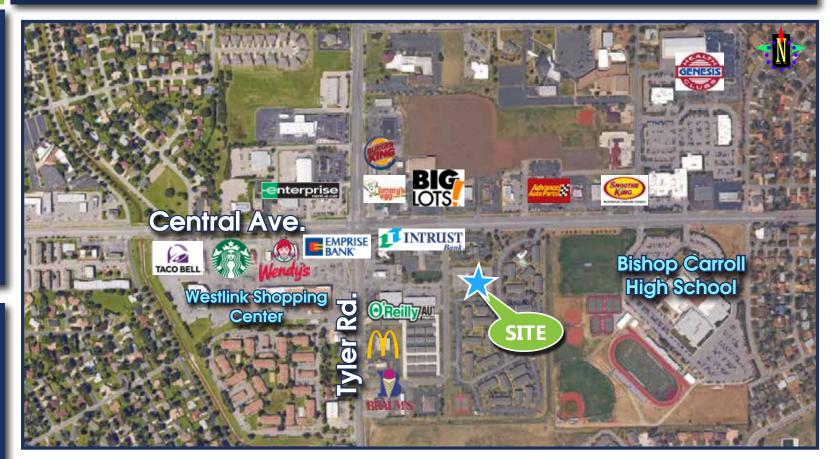

#### **AREA NEIGHBORS**

Westlink Shopping CenterBig LotsGenesis Health ClubMcDonaldsAdvanced Auto PartsO'Reilly's Auto PartsEmprise BankIntrust BankWendy'sStarbucksBishop Carroll High SchoolBurger KingEnterprise Rent-A-Carand Many More!