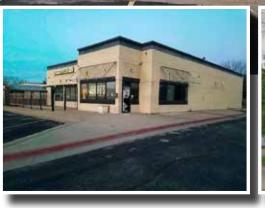

# Former Jerry's Bar and Grill 630 N. Robin Rd. | Wichita, KS

## PROPERTY FEATURES

- Large Patio
- Open Floor Plan
- Two Bathrooms
- Lighted Monument Sign on Central
- Great Opportunity to Occupy Wichita Legend
- Kitchen with Two Walk In's, Hoods & Misc. Equipment